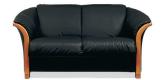

## Stressless® Manhattan

Chair

Loveseat

3 Seat Sofa

Cosmopolitan and elegant, the Stressless® Manhattan is one of our most popular sofas. Refined with the gently sloping contours, the Manhattan is a stunning example of an original Stressless® design. With a fixed back and curved wood finishes, the Manhattan is for those with an evolved sense of style. The Manhattan is available in a traditional three seat sofa, a two seat loveseat and chair.