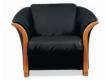

## Stressless® Manhattan

Chair

Loveseat

3 Seat Sofa

Cosmopolitan and elegant, the Stressless® Manhattan is one of our most popular sofas. Refined with the gently sloping contours, the Manhattan is a stunning example of an original Stressless® design. With a fixed back and curved wood finishes, the Manhattan is for those with an evolved sense of style. The Manhattan is available in a traditional three seat sofa, a two seat loveseat and chair.