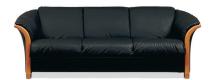

## Stressless® Manhattan

Chair

Loveseat

3 Seat Sofa

Cosmopolitan and elegant, the Stressless® Manhattan is one of our most popular sofas. Refined with the gently sloping contours, the Manhattan is a stunning example of an original Stressless® design. With a fixed back and curved wood finishes, the Manhattan is for those with an evolved sense of style. The Manhattan is available in a traditional three seat sofa, a two seat loveseat and chair.