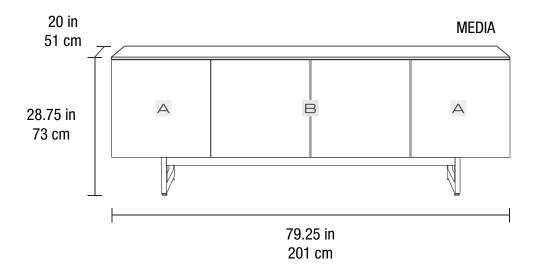

## DIMENSIONS

Recommended TV Size up to 85"

**Arena TV Mount Compatibility** 9970 (with extender kit)

Dimensions (with Console Base) 30.25H x 79.25 x 20 in 77H x 201 x 51 cm Dimensions (with Media Base) 28.75H x 79.25 x 20 in 73H x 201 x 51 cm Component Capacity 8–12

Component Capacity 8-Number of Adjustable Shelves 3

Top Shelf Capacity 175 lbs 79 kg
Weight (with Console Base) 179 lbs 82 kg
Weight (with Media Base) 158 lbs 72 kg

△ Side Compartments

Interior Dimensions

18.25H x 19 x 18.25 in 46H x 48 x 46 cm

Adjustable Shelf Increments

Adjustable Shelf Capacity

1.25 in 32 mm; 7 positions

50 lbs 23 kg

Bottom Shelf Capacity 100 lbs 45 kg

**□** Center Compartment

Interior Dimensions
Adjustable Shelf Increments
Adjustable Shelf Capacity
Bottom Shelf Capacity

18.25H x 37.75 x 15.75 in 46H x 96 x 40 cm

1.25 in **3**2 mm; 7 positions

50 lbs = 23 kg 100 lbs = 45 kg