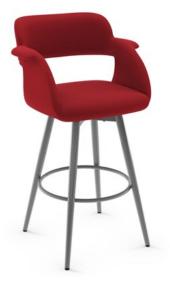

## Sorrento

41539 | Swivel stool

Trend: Urban

## Resolutely urban

Now here's a statement piece! This cutting-edge concept will have your guests turning red with envy. Combined with the curved lines, the back cutout creates quite the look. The unibody seat/back construction ensures optimal comfort. Look no further: It's the quintessential high-design stool to go with your urban décor.

- Ultra-sturdy steel frame
- · Well-cushioned seat and backrest
- With memory return

Sizes and heights available:

Ħ

뤼

Ħ

Ħ

Counter Bar

w 25 3/4" w 25 3/4" D 22 1/2" D 22 1/2" н 40 5/8" н 44 5/8" s 27 1/2" s 31 1/2" **A** 36 1/4" **A** 40 1/4"