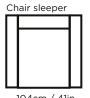

LUONTO







### Monika Collection

Versatile and Pretty Sleeper includes clever combination of Sofa, Chaise and Bed.



# LUONTO

www.luontofurniture.com



#### **CUSTOMIZING**

- 1. Choose combination.
- 2. Choose upholstery: Available with hundreds of upholstery materials and colors.
- 3. Choose details: Sitting comfort, contrast stitching, functions and extras.
- 4. Choose legs: Tens of wooden or metal legs.

#### FRAME CONSTRUCTION

Individually bench-made by Scandinavian craftsmen. Seat Frame constructed of select SOLID SPRUCE with finger joints and

no-zag springs (at least four per seat).

Back parts constructed with Mortise & Tenon design for extraordinary durability. Exterior sides and back fully padded.

#### WOOD



Natural

Wenge

#### MEASURES



101cm / 40in

#### SOFAS



104cm / 41in



168cm / 66in

#### SLEEPERS WITH KING MECHANISM



#### COMFORT

Soft, Medium, Hard

**FUNCTIONS** 

Sleepers

#### LEGS

Wood, Metal

#### UPHOLSTERY

Leather, Fabric, Compination

#### **EXTRA**

Bold stitching