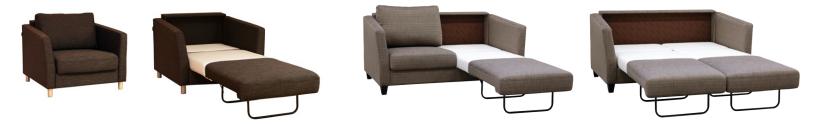

### Monika Collection

Versatile and Pretty Sleeper includes clever combination of Sofa, Chaise and Bed.

#### SLEEPERS WITH KING MECHANISM

#### COMFORT

Soft, Medium, Hard

**FUNCTIONS** 

Sleepers