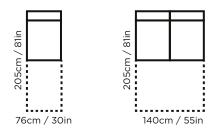

includes clever combination of Sofa, Chaise and Bed.



# LUONTO

www.luontofurniture.com



#### **CUSTOMIZING**

- 1. Choose combination.
- 2. Choose upholstery: Available with hundreds of upholstery materials and colors.
- 3. Choose details: Sitting comfort, contrast stitching, functions and extras.
- 4. Choose legs: Tens of wooden or metal legs.

#### FRAME CONSTRUCTION

Individually bench-made by Scandinavian craftsmen. Seat Frame constructed of select SOLID SPRUCE with finger joints and

no-zag springs (at least four per seat).

Back parts constructed with Mortise & Tenon design for extraordinary durability. Exterior sides and back fully padded.

#### WOOD



Natural

Wenge

#### MEASURES



101cm / 40in

#### SOFAS



104cm / 41in



168cm / 66in

#### SLEEPERS WITH KING MECHANISM



#### COMFORT

Soft, Medium, Hard

**FUNCTIONS** 

Sleepers

#### LEGS

Wood, Metal

#### UPHOLSTERY

Leather, Fabric, Compination

#### **EXTRA**

Bold stitching