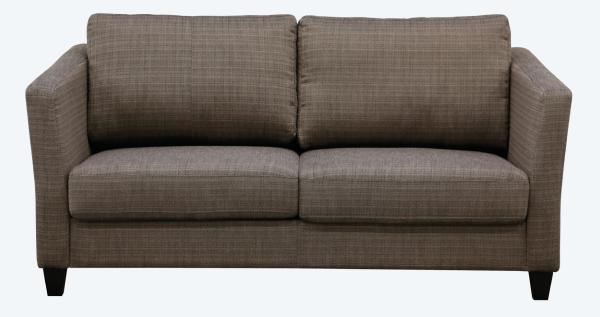

### Monika Collection

Versatile and Pretty Sleeper includes clever combination of Sofa, Chaise and Bed.

#### SOFAS

104cm / 41in

168cm / 66in