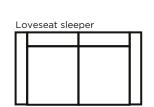

## Monika Collection

Versatile and Pretty Sleeper includes clever combination of Sofa, Chaise and Bed.



# LUONTO

www.luontofurniture.com



#### **CUSTOMIZING**

- 1. Choose combination.
- 2. Choose upholstery: Available with hundreds of upholstery materials and colors.
- 3. Choose details: Sitting comfort, contrast stitching, functions and extras.
- 4. Choose legs: Tens of wooden or metal legs.

#### FRAME CONSTRUCTION

Individually bench-made by Scandinavian craftsmen. Seat Frame constructed of select SOLID SPRUCE with finger joints and

no-zag springs (at least four per seat).

Back parts constructed with Mortise & Tenon design for extraordinary durability. Exterior sides and back fully padded.

#### WOOD



Natural

Wenge

#### MEASURES



101cm / 40in

#### SOFAS



104cm / 41in



168cm / 66in

#### SLEEPERS WITH KING MECHANISM



#### COMFORT

Soft, Medium, Hard

**FUNCTIONS** 

Sleepers

#### LEGS

Wood, Metal

#### UPHOLSTERY

Leather, Fabric, Compination

#### **EXTRA**

Bold stitching