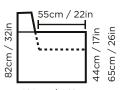

## LUONTO







### Monika Collection

Versatile and Pretty Sleeper includes clever combination of Sofa, Chaise and Bed.



# LUONTO

www.luontofurniture.com



#### **CUSTOMIZING**

- 1. Choose combination.
- 2. Choose upholstery: Available with hundreds of upholstery materials and colors.
- 3. Choose details: Sitting comfort, contrast stitching, functions and extras.
- 4. Choose legs: Tens of wooden or metal legs.

#### FRAME CONSTRUCTION

Individually bench-made by Scandinavian craftsmen. Seat Frame constructed of select SOLID SPRUCE with finger joints and

no-zag springs (at least four per seat).

Back parts constructed with Mortise & Tenon design for extraordinary durability. Exterior sides and back fully padded.

#### WOOD



Natural

Wenge

#### MEASURES



101cm / 40in

#### SOFAS



104cm / 41in



168cm / 66in

#### SLEEPERS WITH KING MECHANISM



#### COMFORT

Soft, Medium, Hard

**FUNCTIONS** 

Sleepers

#### LEGS

Wood, Metal

#### UPHOLSTERY

Leather, Fabric, Compination

#### **EXTRA**

Bold stitching