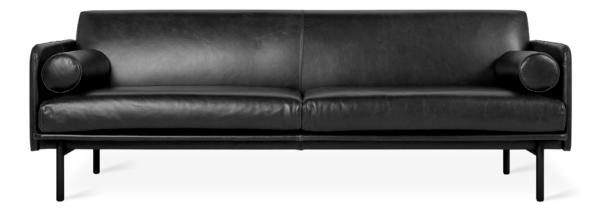

## Seat Depth 22.5in | 57cm

UPHOLSTERY > Leather or Fabric
LEGS > Black Powder Coat Finished Steel

The Foundry Upholstery Series showcases tailored minimalism with details that elevate fashion and function to suit any residential or commercial setting. Inspired by elements of classic Scandinavian design, the Foundry Sofa offers ample sophistication as a standalone piece, showcasing striking lines, an extra slender tightback frame and seat cushions that seem to float above elevated, cylindrical steel legs. Two bolsters on the sofa offer additional style and comfort, while the sturdy, steel reinforced FSC®-Certified frame ensures that Foundry holds up in high-traffic environments.