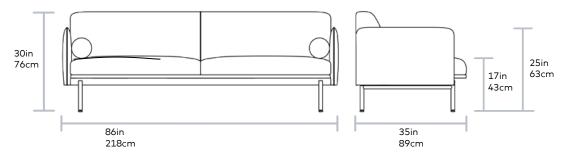

## Seat Depth 22.5in | 57cm

UPHOLSTERY > Leather or Fabric
LEGS > Black Powder Coat Finished Steel

The Foundry Upholstery Series showcases tailored minimalism with details that elevate fashion and function to suit any residential or commercial setting. Inspired by elements of classic Scandinavian design, the Foundry Sofa offers ample sophistication as a standalone piece, showcasing striking lines, an extra slender tightback frame and seat cushions that seem to float above elevated, cylindrical steel legs. Two bolsters on the sofa offer additional style and comfort, while the sturdy, steel reinforced FSC®-Certified frame ensures that Foundry holds up in high-traffic environments.